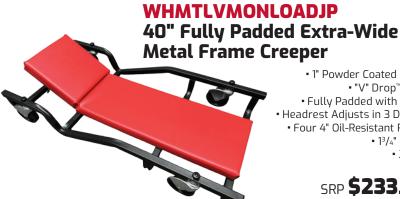

### WHMTLV4MONLO

# 40" Monster Wide Creeper

with 4" Wheels

- 1" Powder Coated Steel Tube Frame
- "V" Drop™ in Shoulder Area
- Fully Padded with Heavy Duty Vinyl
- Raised Headrest
- Four 4" Oil Resistant Rollers with Cover
- 13/4" Ground Clearance 20" x 40" 24 LBS

SRP **\$207.75** 

• 1" Powder Coated Steel Tube Frame • "V" Drop™ in Shoulder Area

• Fully Padded with Heavy Duty Vinyl

Headrest Adjusts in 3 Different Positions

• Four 4" Oil-Resistant Rollers with Cover • 13/4" Ground Clearance • 20" x 40" • 24 LBS

SRP **S233.58** 